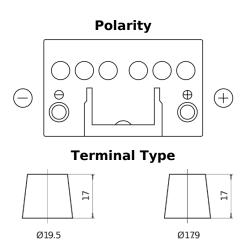

## **Technica TB450**

| Part number                    | TB450         |
|--------------------------------|---------------|
| Technology                     | Flooded       |
| EAN/GTIN                       | 3661024054492 |
| Voltage                        | 12 V          |
| Capacity                       | 45.0 Ah       |
| CCA                            | 330 A         |
| Length                         | 220 mm        |
| Width                          | 135 mm        |
| Height                         | 225 mm        |
| Box size                       | E02           |
| Polarity                       | ETN 0         |
| Terminal Type                  | EN taper post |
| Hold Down                      | B1            |
| Weights (subject of variation) | 12.50 kg      |