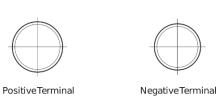

## **Technica TB450**

| Part number                    | TB450         |
|--------------------------------|---------------|
| Technology                     | Flooded       |
| EAN/GTIN                       | 3661024054492 |
| Voltage                        | 12 V          |
| Capacity                       | 45.0 Ah       |
| CCA                            | 330 A         |
| Length                         | 220 mm        |
| Width                          | 135 mm        |
| Height                         | 225 mm        |
| Box size                       | E02           |
| Polarity                       | ETN 0         |
| Terminal Type                  | EN taper post |
| Hold Down                      | B1            |
| Weights (subject of variation) | 12.50 kg      |