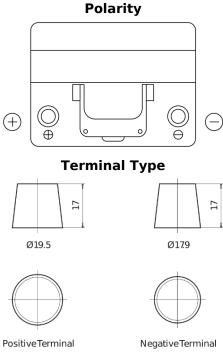

## Plus CB605

| Part number                    | CB605         | Pola   |
|--------------------------------|---------------|--------|
| Technology                     | Flooded       |        |
| EAN/GTIN                       | 3661024014427 |        |
| Voltage                        | 12 V          |        |
| Capacity                       | 60.0 Ah       |        |
| CCA                            | 480 A         |        |
| Length                         | 230 mm        |        |
| Width                          | 173 mm        | Termin |
| Height                         | 222 mm        |        |
| Box size                       | D23           | 17     |
| Polarity                       | ETN 1         |        |
| Terminal Type                  | EN taper post | Ø19.5  |
| Hold Down                      | Korean B1     |        |
| Weights (subject of variation) | 14.60 kg      |        |
|                                |               |        |