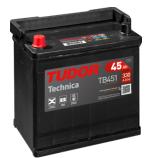

## Technica TB451

| Part number         | TB451         | Polarity                          |
|---------------------|---------------|-----------------------------------|
| Technology          | Flooded       |                                   |
| EAN/GTIN            | 3661024054485 |                                   |
| Voltage             | 12 V          |                                   |
| Capacity            | 45.0 Ah       |                                   |
| CCA                 | 330 A         |                                   |
| Length              | 220 mm        | Terminal Type                     |
| Width               | 135 mm        |                                   |
| Height              | 225 mm        |                                   |
| Box size            | E02           | Ø19.5 Ø179                        |
| Polarity            | ETN 1         |                                   |
| Terminal Type       | EN taper post |                                   |
| Hold Down           | B1            |                                   |
| Weights (subject of | 12.50 kg      |                                   |
| variation)          |               | PositiveTerminal NegativeTerminal |
|                     |               | Hold Down                         |
|                     |               | 3 notches                         |