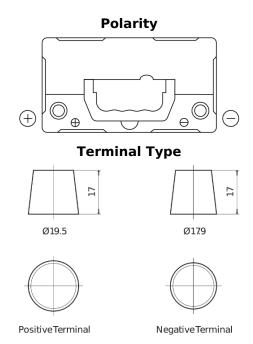

## **Technica TB455**

| Part number                    | TB455         |
|--------------------------------|---------------|
| Technology                     | Flooded       |
| EAN/GTIN                       | 3661024054386 |
| Voltage                        | 12 V          |
| Capacity                       | 45.0 Ah       |
| CCA                            | 330 A         |
| Length                         | 237 mm        |
| Width                          | 127 mm        |
| Height                         | 227 mm        |
| Box size                       | B24           |
| Polarity                       | ETN 1         |
| Terminal Type                  | EN taper post |
| Hold Down                      | В0            |
| Weights (subject of variation) | 11.40 kg      |