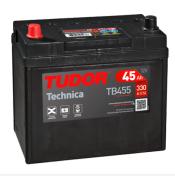

## **Technica TB455**

| Part number                    | TB455         |
|--------------------------------|---------------|
| Technology                     | Flooded       |
| EAN/GTIN                       | 3661024054386 |
| Voltage                        | 12 V          |
| Capacity                       | 45.0 Ah       |
| CCA                            | 330 A         |
| Length                         | 237 mm        |
| Width                          | 127 mm        |
| Height                         | 227 mm        |
| Box size                       | B24           |
| Polarity                       | ETN 1         |
| Terminal Type                  | EN taper post |
| Hold Down                      | В0            |
| Weights (subject of variation) | 11.40 kg      |