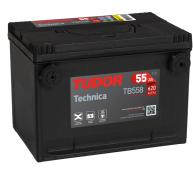

## **Technica TB558**

| Part number                    | TB558                       |
|--------------------------------|-----------------------------|
| Technology                     | Flooded                     |
| EAN/GTIN                       | 3661024057158               |
| Voltage                        | 12 V                        |
| Capacity                       | 55.0 Ah                     |
| CCA                            | 620 A                       |
| Length                         | 230 mm                      |
| Width                          | 180 mm                      |
| Height                         | 186 mm                      |
| Box size                       | G75                         |
| Polarity                       | ETN 1                       |
| Terminal Type                  | SAE S 3/8" side<br>Terminal |
| Hold Down                      | B7                          |
| Weights (subject of variation) | 14.20 kg                    |