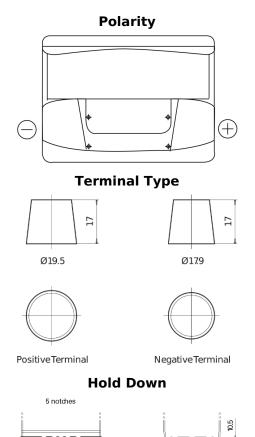

## Plus CB620

| Part number                    | CB620         |
|--------------------------------|---------------|
| Technology                     | Flooded       |
| EAN/GTIN                       | 3661024014533 |
| Voltage                        | 12 V          |
| Capacity                       | 62.0 Ah       |
| CCA                            | 540 A         |
| Length                         | 242 mm        |
| Width                          | 175 mm        |
| Height                         | 190 mm        |
| Box size                       | L02           |
| Polarity                       | ETN 0         |
| Terminal Type                  | EN taper post |
| Hold Down                      | B13           |
| Weights (subject of variation) | 14.20 kg      |