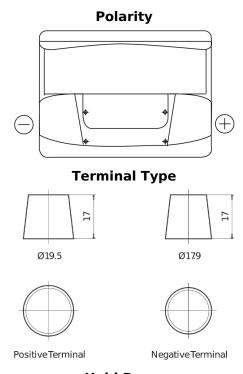

## **Technica TB620**

| Part number                    | TB620         |
|--------------------------------|---------------|
| Technology                     | Flooded       |
| EAN/GTIN                       | 3661024054539 |
| Voltage                        | 12 V          |
| Capacity                       | 62.0 Ah       |
| CCA                            | 540 A         |
| Length                         | 242 mm        |
| Width                          | 175 mm        |
| Height                         | 190 mm        |
| Box size                       | L02           |
| Polarity                       | ETN 0         |
| Terminal Type                  | EN taper post |
| Hold Down                      | B13           |
| Weights (subject of variation) | 14.20 kg      |