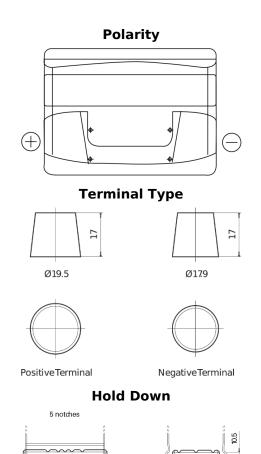

## Technica TB621

| Part number                    | TB621         |
|--------------------------------|---------------|
| Technology                     | Flooded       |
| EAN/GTIN                       | 3661024054546 |
| Voltage                        | 12 V          |
| Capacity                       | 62.0 Ah       |
| CCA                            | 540 A         |
| Length                         | 242 mm        |
| Width                          | 175 mm        |
| Height                         | 190 mm        |
| Box size                       | L02           |
| Polarity                       | ETN 1         |
| Terminal Type                  | EN taper post |
| Hold Down                      | B13           |
| Weights (subject of variation) | 14.20 kg      |
|                                |               |