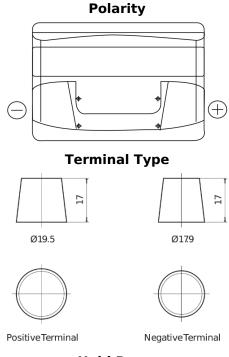

## **Technica TB712**

| Part number                    | TB712         |
|--------------------------------|---------------|
| Technology                     | Flooded       |
| EAN/GTIN                       | 3661024054645 |
| Voltage                        | 12 V          |
| Capacity                       | 71.0 Ah       |
| CCA                            | 670 A         |
| Length                         | 278 mm        |
| Width                          | 175 mm        |
| Height                         | 175 mm        |
| Box size                       | LB3           |
| Polarity                       | ETN 0         |
| Terminal Type                  | EN taper post |
| Hold Down                      | B13           |
| Weights (subject of variation) | 15.30 kg      |