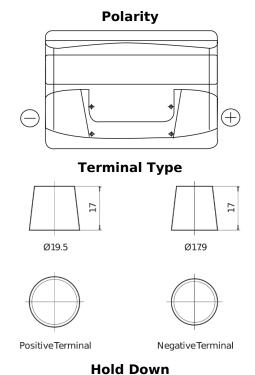

## **Technica TB800**

| Part number                    | TB800         |
|--------------------------------|---------------|
| Technology                     | Flooded       |
| EAN/GTIN                       | 3661024056465 |
| Voltage                        | 12 V          |
| Capacity                       | 80.0 Ah       |
| CCA                            | 640 A         |
| Length                         | 315 mm        |
| Width                          | 175 mm        |
| Height                         | 190 mm        |
| Box size                       | L04           |
| Polarity                       | ETN 0         |
| Terminal Type                  | EN taper post |
| Hold Down                      | B13           |
| Weights (subject of variation) | 19.00 kg      |