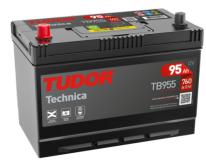

## **Technica TB955**

| Part number                    | TB955         |
|--------------------------------|---------------|
| Technology                     | Flooded       |
| EAN/GTIN                       | 3661024054461 |
| Voltage                        | 12 V          |
| Capacity                       | 95.0 Ah       |
| CCA                            | 760 A         |
| Length                         | 306 mm        |
| Width                          | 173 mm        |
| Height                         | 222 mm        |
| Box size                       | D31           |
| Polarity                       | ETN 1         |
| Terminal Type                  | EN taper post |
| Hold Down                      | Korean B1     |
| Weights (subject of variation) | 20.60 kg      |