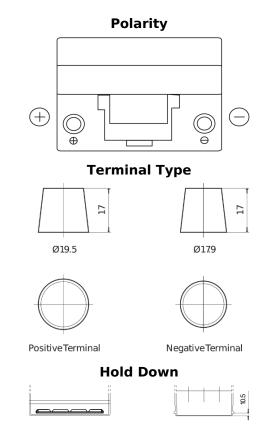

## **Technica TB955**

| Part number                    | TB955         |
|--------------------------------|---------------|
| Technology                     | Flooded       |
| EAN/GTIN                       | 3661024054461 |
| Voltage                        | 12 V          |
| Capacity                       | 95.0 Ah       |
| CCA                            | 760 A         |
| Length                         | 306 mm        |
| Width                          | 173 mm        |
| Height                         | 222 mm        |
| Box size                       | D31           |
| Polarity                       | ETN 1         |
| Terminal Type                  | EN taper post |
| Hold Down                      | Korean B1     |
| Weights (subject of variation) | 20.60 kg      |