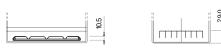

## Polarity Terminal Type Ø19.5 Ø179

## **Hold Down**

**NegativeTerminal** 

PositiveTerminal

Design, features and specifications are subject to change without notice. We disclaim any representation or warranty, express or implied, concerning the data or recommendations, and in no event shall be liable for any loss or damage claimed to have arisen as a result. Some products may not be available in your local market.