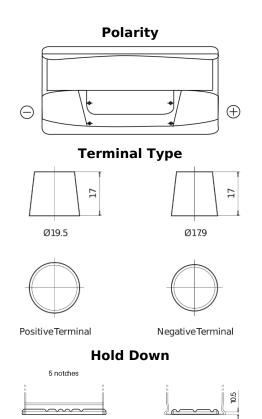

## **Standard TC900**

| Part number                    | TC900         |
|--------------------------------|---------------|
| Technology                     | Flooded       |
| EAN/GTIN                       | 3661024054836 |
| Voltage                        | 12 V          |
| Capacity                       | 90.0 Ah       |
| CCA                            | 720 A         |
| Length                         | 353 mm        |
| Width                          | 175 mm        |
| Height                         | 190 mm        |
| Box size                       | L05           |
| Polarity                       | ETN 0         |
| Terminal Type                  | EN taper post |
| Hold Down                      | B13           |
| Weights (subject of variation) | 20.50 kg      |
|                                |               |