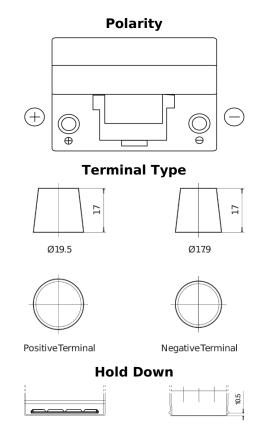

## **Standard TC905**

| Part number                    | TC905         |
|--------------------------------|---------------|
| Technology                     | Flooded       |
| EAN/GTIN                       | 3661024054768 |
| Voltage                        | 12 V          |
| Capacity                       | 90.0 Ah       |
| CCA                            | 680 A         |
| Length                         | 306 mm        |
| Width                          | 173 mm        |
| Height                         | 222 mm        |
| Box size                       | D31           |
| Polarity                       | ETN 1         |
| Terminal Type                  | EN taper post |
| Hold Down                      | Korean B1     |
| Weights (subject of variation) | 19.90 kg      |
|                                |               |