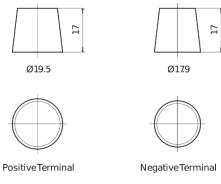

Part number                    | TD851T        |
|--------------------------------|---------------|
| Technology                     | GEL           |
| EAN/GTIN                       | 3661024057615 |
| Voltage                        | 12 V          |
| Capacity                       | 85.0 Ah       |
| CCA                            | 350 A         |
| Length                         | 349 mm        |
| Width                          | 175 mm        |
| Height                         | 235 mm        |
| Box size                       | D02           |
| Polarity                       | ETN 1         |
| Terminal Type                  | EN taper post |
| Hold Down                      | В0            |
| Weights (subject of variation) | 29.50 kg      |

# Polarity



## **Terminal Type**



### **Hold Down**



Design, features and specifications are subject to change without notice. We disclaim any representation or warranty, express or implied, concerning the data or recommendations, and in no event shall be liable for any loss or damage claimed to have arisen as a result. Some products may not be available in your local market.