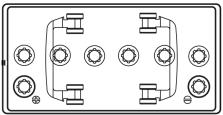

e+PRO Gel TD851T**



| Part number                    | TD851T        |
|--------------------------------|---------------|
| Technology                     | GEL           |
| EAN/GTIN                       | 3661024057615 |
| Voltage                        | 12 V          |
| Capacity                       | 85.0 Ah       |
| CCA                            | 350 A         |
| Length                         | 349 mm        |
| Width                          | 175 mm        |
| Height                         | 235 mm        |
| Box size                       | D02           |
| Polarity                       | ETN 1         |
| Terminal Type                  | EN taper post |
| Hold Down                      | В0            |
| Weights (subject of variation) | 29.50 kg      |

# Polarity



## **Terminal Type**



### **Hold Down**



Design, features and specifications are subject to change without notice. We disclaim any representation or warranty, express or implied, concerning the data or recommendations, and in no event shall be liable for any loss or damage claimed to have arisen as a result. Some products may not be available in your local market.