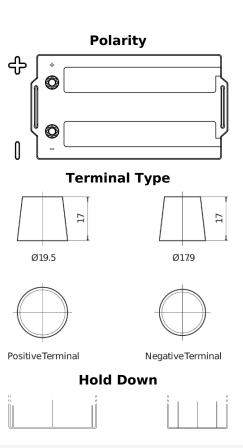

## StrongPRO EFB+ TE2353

| Part number                    | TE2353        |
|--------------------------------|---------------|
| Technology                     | EFB           |
| EAN/GTIN                       | 3661024056694 |
| Voltage                        | 12 V          |
| Capacity                       | 235.0 Ah      |
| CCA                            | 1200 A        |
| Length                         | 518 mm        |
| Width                          | 274 mm        |
| Height                         | 240 mm        |
| Box size                       | D06           |
| Polarity                       | ETN 3         |
| Terminal Type                  | EN taper post |
| Hold Down                      | В0            |
| Weights (subject of variation) | 58.20 kg      |
|                                |               |