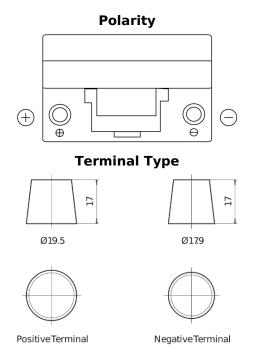

## Plus CB705

| Part number                    | CB705         |
|--------------------------------|---------------|
| Technology                     | Flooded       |
| EAN/GTIN                       | 3661024014441 |
| Voltage                        | 12 V          |
| Capacity                       | 70.0 Ah       |
| CCA                            | 540 A         |
| Length                         | 270 mm        |
| Width                          | 173 mm        |
| Height                         | 222 mm        |
| Box size                       | D26           |
| Polarity                       | ETN 1         |
| Terminal Type                  | EN taper post |
| Hold Down                      | Korean B1+B6  |
| Weights (subject of variation) | 16.10 kg      |