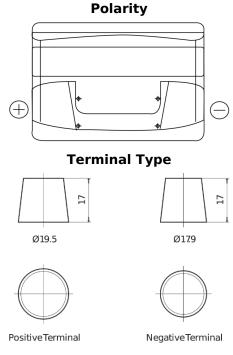

## Plus CB741

| Part number                    | CB741         |
|--------------------------------|---------------|
| Technology                     | Flooded       |
| EAN/GTIN                       | 3661024014564 |
| Voltage                        | 12 V          |
| Capacity                       | 74.0 Ah       |
| CCA                            | 680 A         |
| Length                         | 278 mm        |
| Width                          | 175 mm        |
| Height                         | 190 mm        |
| Box size                       | L03           |
| Polarity                       | ETN 1         |
| Terminal Type                  | EN taper post |
| Hold Down                      | B13           |
| Weights (subject of variation) | 16.60 kg      |