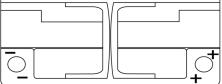

Polarity

**Terminal Type** 

Ø19.5

PositiveTerminal

Ø17.9

17

NegativeTerminal

Hold Down