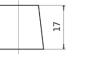

Polarity

**Terminal Type** 

Ø19.5

PositiveTerminal

Ø17.9

17

NegativeTerminal

Hold Down