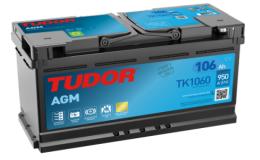

## **AGM TK1060**

| Part number                    | TK1060        |
|--------------------------------|---------------|
| Technology                     | AGM           |
| EAN/GTIN                       | 3661024057660 |
| Voltage                        | 12 V          |
| Capacity                       | 106.0 Ah      |
| CCA                            | 950 A         |
| Length                         | 392 mm        |
| Width                          | 175 mm        |
| Height                         | 190 mm        |
| Box size                       | L06           |
| Polarity                       | ETN 0         |
| Terminal Type                  | EN taper post |
| Hold Down                      | B13           |
| Weights (subject of variation) | 29.00 kg      |
| •                              |               |