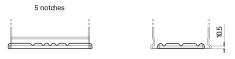

## **AGM TK1060**

| Part number                    | TK1060        |
|--------------------------------|---------------|
| Technology                     | AGM           |
| EAN/GTIN                       | 3661024057660 |
| Voltage                        | 12 V          |
| Capacity                       | 106.0 Ah      |
| CCA                            | 950 A         |
| Length                         | 392 mm        |
| Width                          | 175 mm        |
| Height                         | 190 mm        |
| Box size                       | L06           |
| Polarity                       | ETN 0         |
| Terminal Type                  | EN taper post |
| Hold Down                      | B13           |
| Weights (subject of variation) | 29.00 kg      |
| •                              |               |