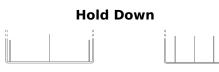

## **AGM TK454**

| Part number                    | TK454         |
|--------------------------------|---------------|
| Technology                     | AGM           |
| EAN/GTIN                       | 3661024057738 |
| Voltage                        | 12 V          |
| Capacity                       | 45.0 Ah       |
| CCA                            | 380 A         |
| Length                         | 237 mm        |
| Width                          | 127 mm        |
| Height                         | 227 mm        |
| Box size                       | B24           |
| Polarity                       | ETN 0         |
| Terminal Type                  | EN taper post |
| Hold Down                      | В0            |
| Weights (subject of variation) | 13.50 kg      |
|                                |               |