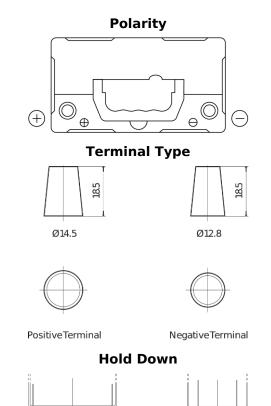

## **AGM TK457**

| Part number                    | TK457          |
|--------------------------------|----------------|
| Technology                     | AGM            |
| EAN/GTIN                       | 3661024057745  |
| Voltage                        | 12 V           |
| Capacity                       | 45.0 Ah        |
| CCA                            | 380 A          |
| Length                         | 237 mm         |
| Width                          | 127 mm         |
| Height                         | 227 mm         |
| Box size                       | B24            |
| Polarity                       | ETN 1          |
| Terminal Type                  | JIS taper post |
| Hold Down                      | В0             |
| Weights (subject of variation) | 13.50 kg       |
|                                |                |