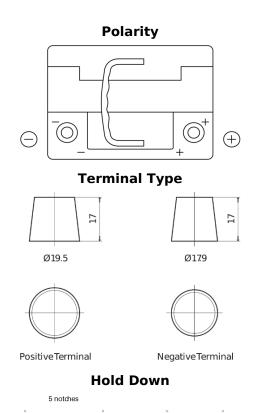

## **AGM TK600**

loss or damage claimed to have arisen as a result. Some products may not be available in your local market.

| Part number                    | TK600         |
|--------------------------------|---------------|
| Technology                     | AGM           |
| EAN/GTIN                       | 3661024056502 |
| Voltage                        | 12 V          |
| Capacity                       | 60.0 Ah       |
| CCA                            | 680 A         |
| Length                         | 242 mm        |
| Width                          | 175 mm        |
| Height                         | 190 mm        |
| Box size                       | L02           |
| Polarity                       | ETN 0         |
| Terminal Type                  | EN taper post |
| Hold Down                      | B13           |
| Weights (subject of variation) | 17.90 kg      |
|                                |               |