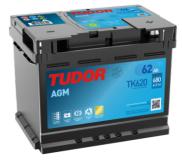

## **AGM TK620**

| Part number                    | TK620         |
|--------------------------------|---------------|
| Technology                     | AGM           |
| EAN/GTIN                       | 3661024057622 |
| Voltage                        | 12 V          |
| Capacity                       | 62.0 Ah       |
| CCA                            | 680 A         |
| Length                         | 242 mm        |
| Width                          | 175 mm        |
| Height                         | 190 mm        |
| Box size                       | L02           |
| Polarity                       | ETN 0         |
| Terminal Type                  | EN taper post |
| Hold Down                      | B13           |
| Weights (subject of variation) | 17.90 kg      |
|                                |               |