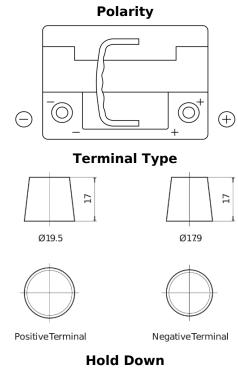

## **AGM TK620**

| Part number                    | TK620         |
|--------------------------------|---------------|
| Technology                     | AGM           |
| EAN/GTIN                       | 3661024057622 |
| Voltage                        | 12 V          |
| Capacity                       | 62.0 Ah       |
| CCA                            | 680 A         |
| Length                         | 242 mm        |
| Width                          | 175 mm        |
| Height                         | 190 mm        |
| Box size                       | L02           |
| Polarity                       | ETN 0         |
| Terminal Type                  | EN taper post |
| Hold Down                      | B13           |
| Weights (subject of variation) | 17.90 kg      |
|                                |               |