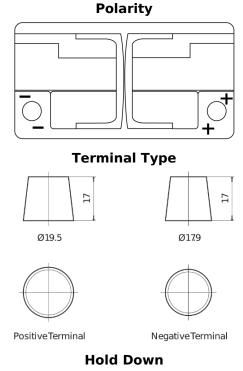

## **AGM TK800**

| Part number                    | TK800         |
|--------------------------------|---------------|
| Technology                     | AGM           |
| EAN/GTIN                       | 3661024055727 |
| Voltage                        | 12 V          |
| Capacity                       | 80.0 Ah       |
| CCA                            | 800 A         |
| Length                         | 315 mm        |
| Width                          | 175 mm        |
| Height                         | 190 mm        |
| Box size                       | L04           |
| Polarity                       | ETN 0         |
| Terminal Type                  | EN taper post |
| Hold Down                      | B13           |
| Weights (subject of variation) | 23.30 kg      |