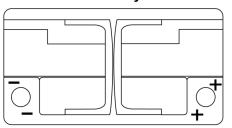

GM TK820**





......

| Part number                    | TK820         |
|--------------------------------|---------------|
| Technology                     | AGM           |
| EAN/GTIN                       | 3661024057646 |
| Voltage                        | 12 V          |
| Capacity                       | 82.0 Ah       |
| CCA                            | 800 A         |
| Length                         | 315 mm        |
| Width                          | 175 mm        |
| Height                         | 190 mm        |
| Box size                       | L04           |
| Polarity                       | ETN 0         |
| Terminal Type                  | EN taper post |
| Hold Down                      | B13           |
| Weights (subject of variation) | 23.30 kg      |

Polarity



## **Terminal Type**



PositiveTerminal



Ø17.9

17

NegativeTerminal

Hold Down



Design, features and specifications are subject to change without notice. We disclaim any representation or warranty, express or implied, concerning the data or recommendations, and in no event shall be liable for any loss or damage claimed to have arisen as a result. Some products may not be available in your local market.