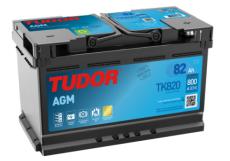

## **AGM TK820**

......

| Part number                    | TK820         |
|--------------------------------|---------------|
| Technology                     | AGM           |
| EAN/GTIN                       | 3661024057646 |
| Voltage                        | 12 V          |
| Capacity                       | 82.0 Ah       |
| CCA                            | 800 A         |
| Length                         | 315 mm        |
| Width                          | 175 mm        |
| Height                         | 190 mm        |
| Box size                       | L04           |
| Polarity                       | ETN 0         |
| Terminal Type                  | EN taper post |
| Hold Down                      | B13           |
| Weights (subject of variation) | 23.30 kg      |