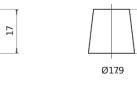

60**





| Part number                    | ТК960         |
|--------------------------------|---------------|
| Technology                     | AGM           |
| EAN/GTIN                       | 3661024057653 |
| Voltage                        | 12 V          |
| Capacity                       | 96.0 Ah       |
| CCA                            | 850 A         |
| Length                         | 353 mm        |
| Width                          | 175 mm        |
| Height                         | 190 mm        |
| Box size                       | L05           |
| Polarity                       | ETN 0         |
| Terminal Type                  | EN taper post |
| Hold Down                      | B13           |
| Weights (subject of variation) | 26.10 kg      |



## **Terminal Type**





Ø19.5

17

PositiveTerminal

NegativeTerminal

#### Hold Down



Design, features and specifications are subject to change without notice. We disclaim any representation or warranty, express or implied, concerning the data or recommendations, and in no event shall be liable for any loss or damage claimed to have arisen as a result. Some products may not be available in your local market.