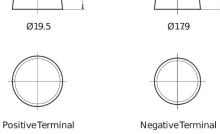

| Part number                    | TL1000        |
|--------------------------------|---------------|
| Technology                     | EFB           |
| EAN/GTIN                       | 3661024057134 |
| Voltage                        | 12 V          |
| Capacity                       | 100.0 Ah      |
| CCA                            | 900 A         |
| Length                         | 353 mm        |
| Width                          | 175 mm        |
| Height                         | 190 mm        |
| Box size                       | L05           |
| Polarity                       | ETN 0         |
| Terminal Type                  | EN taper post |
| Hold Down                      | B13           |
| Weights (subject of variation) | 25.50 kg      |

## Polarity Terminal Type



## **Hold Down**



Design, features and specifications are subject to change without notice. We disclaim any representation or warranty, express or implied, concerning the data or recommendations, and in no event shall be liable for any loss or damage claimed to have arisen as a result. Some products may not be available in your local market.