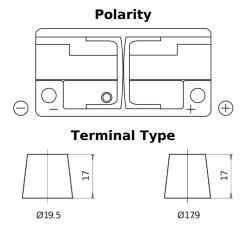

## **EFB TL1050**

| Part number                    | TL1050        |
|--------------------------------|---------------|
| Technology                     | EFB           |
| EAN/GTIN                       | 3661024057097 |
| Voltage                        | 12 V          |
| Capacity                       | 105.0 Ah      |
| CCA                            | 950 A         |
| Length                         | 392 mm        |
| Width                          | 175 mm        |
| Height                         | 190 mm        |
| Box size                       | L06           |
| Polarity                       | ETN 0         |
| Terminal Type                  | EN taper post |
| Hold Down                      | B13           |
| Weights (subject of variation) | 27.20 kg      |
|                                |               |

NegativeTerminal

PositiveTerminal

5 notches

Hold Down

Design, features and specifications are subject to change without notice. We disclaim any representation or warranty, express or implied, concerning the data or recommendations, and in no event shall be liable for any loss or damage claimed to have arisen as a result. Some products may not be available in your local market.