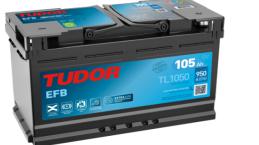

## **EFB TL1050**

| Part number                    | TL1050        |
|--------------------------------|---------------|
| Technology                     | EFB           |
| EAN/GTIN                       | 3661024057097 |
| Voltage                        | 12 V          |
| Capacity                       | 105.0 Ah      |
| CCA                            | 950 A         |
| Length                         | 392 mm        |
| Width                          | 175 mm        |
| Height                         | 190 mm        |
| Box size                       | L06           |
| Polarity                       | ETN 0         |
| Terminal Type                  | EN taper post |
| Hold Down                      | B13           |
| Weights (subject of variation) | 27.20 kg      |
|                                |               |