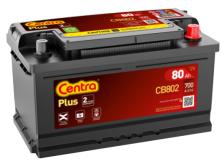

## Plus CB802

| Part number                    | CB802         |
|--------------------------------|---------------|
| Technology                     | Flooded       |
| EAN/GTIN                       | 3661024014656 |
| Voltage                        | 12 V          |
| Capacity                       | 80.0 Ah       |
| CCA                            | 700 A         |
| Length                         | 315 mm        |
| Width                          | 175 mm        |
| Height                         | 175 mm        |
| Box size                       | LB4           |
| Polarity                       | ETN 0         |
| Terminal Type                  | EN taper post |
| Hold Down                      | B13           |
| Weights (subject of variation) | 17.80 kg      |