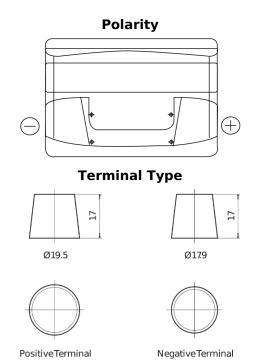

## Plus CB802

| Part number                    | CB802         |
|--------------------------------|---------------|
| Technology                     | Flooded       |
| EAN/GTIN                       | 3661024014656 |
| Voltage                        | 12 V          |
| Capacity                       | 80.0 Ah       |
| CCA                            | 700 A         |
| Length                         | 315 mm        |
| Width                          | 175 mm        |
| Height                         | 175 mm        |
| Box size                       | LB4           |
| Polarity                       | ETN 0         |
| Terminal Type                  | EN taper post |
| Hold Down                      | B13           |
| Weights (subject of variation) | 17.80 kg      |