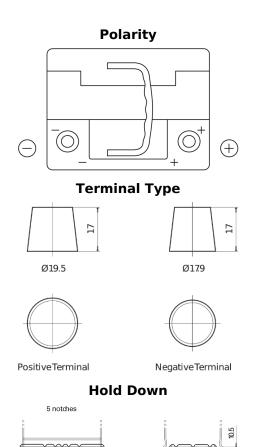

## **Batteries for Cars**

EFB TL550

| Part number                    | TL550         |
|--------------------------------|---------------|
| Technology                     | EFB           |
| EAN/GTIN                       | 3661024056670 |
| Voltage                        | 12 V          |
| Capacity                       | 55.0 Ah       |
| CCA                            | 540 A         |
| Length                         | 207 mm        |
| Width                          | 175 mm        |
| Height                         | 190 mm        |
| Box size                       | L01           |
| Polarity                       | ETN 0         |
| Terminal Type                  | EN taper post |
| Hold Down                      | B13           |
| Weights (subject of variation) | 14.10 kg      |
|                                |               |