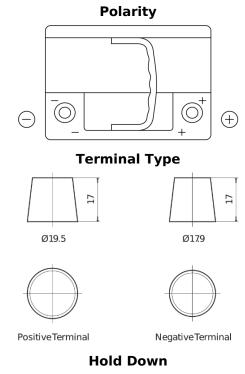

## **EFB TL600**

| Part number                    | TL600         |
|--------------------------------|---------------|
| Technology                     | EFB           |
| EAN/GTIN                       | 3661024055680 |
| Voltage                        | 12 V          |
| Capacity                       | 60.0 Ah       |
| CCA                            | 640 A         |
| Length                         | 242 mm        |
| Width                          | 175 mm        |
| Height                         | 190 mm        |
| Box size                       | L02           |
| Polarity                       | ETN 0         |
| Terminal Type                  | EN taper post |
| Hold Down                      | B13           |
| Weights (subject of variation) | 17.00 kg      |