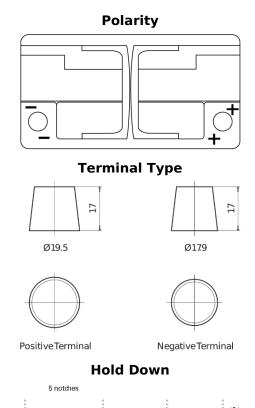

## **EFB TL752**

| Part number                    | TL752         |
|--------------------------------|---------------|
| Technology                     | EFB           |
| EAN/GTIN                       | 3661024056540 |
| Voltage                        | 12 V          |
| Capacity                       | 75.0 Ah       |
| CCA                            | 730 A         |
| Length                         | 315 mm        |
| Width                          | 175 mm        |
| Height                         | 175 mm        |
| Box size                       | LB4           |
| Polarity                       | ETN 0         |
| Terminal Type                  | EN taper post |
| Hold Down                      | B13           |
| Weights (subject of variation) | 18.60 kg      |