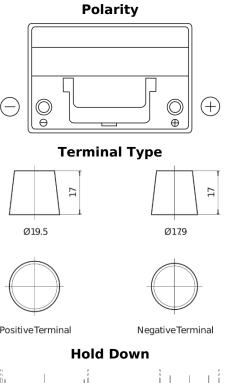

## **Product overview**

Batteries for Cars

EFB TL754

| Part number         | TL754         |    |
|---------------------|---------------|----|
| Technology          | EFB           |    |
| EAN/GTIN            | 3661024057479 |    |
| Voltage             | 12 V          |    |
| Capacity            | 75.0 Ah       | (- |
| CCA                 | 750 A         |    |
| Length              | 260 mm        |    |
| Width               | 173 mm        |    |
| Height              | 222 mm        |    |
| Box size            | D26           |    |
| Polarity            | ETN 0         |    |
| Terminal Type       | EN taper post |    |
| Hold Down           | B0            |    |
| Weights (subject of | 19.00 kg      |    |
| variation)          |               | Pc |
|                     |               |    |