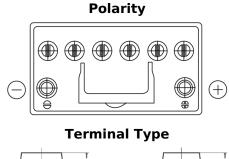

## **EFB TL954**

| Part number                    | TL954         |
|--------------------------------|---------------|
| Technology                     | EFB           |
| EAN/GTIN                       | 3661024056656 |
| Voltage                        | 12 V          |
| Capacity                       | 95.0 Ah       |
| CCA                            | 800 A         |
| Length                         | 306 mm        |
| Width                          | 173 mm        |
| Height                         | 222 mm        |
| Box size                       | D31           |
| Polarity                       | ETN 0         |
| Terminal Type                  | EN taper post |
| Hold Down                      | Korean B1     |
| Weights (subject of variation) | 21.80 kg      |