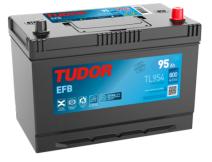

## **EFB TL954**

| Part number                    | TL954         |
|--------------------------------|---------------|
| Technology                     | EFB           |
| EAN/GTIN                       | 3661024056656 |
| Voltage                        | 12 V          |
| Capacity                       | 95.0 Ah       |
| CCA                            | 800 A         |
| Length                         | 306 mm        |
| Width                          | 173 mm        |
| Height                         | 222 mm        |
| Box size                       | D31           |
| Polarity                       | ETN 0         |
| Terminal Type                  | EN taper post |
| Hold Down                      | Korean B1     |
| Weights (subject of variation) | 21.80 kg      |