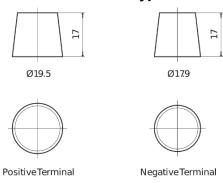

## **EFB TL954**

| Part number                    | TL954         |
|--------------------------------|---------------|
| Technology                     | EFB           |
| EAN/GTIN                       | 3661024056656 |
| Voltage                        | 12 V          |
| Capacity                       | 95.0 Ah       |
| CCA                            | 800 A         |
| Length                         | 306 mm        |
| Width                          | 173 mm        |
| Height                         | 222 mm        |
| Box size                       | D31           |
| Polarity                       | ETN 0         |
| Terminal Type                  | EN taper post |
| Hold Down                      | Korean B1     |
| Weights (subject of variation) | 21.80 kg      |