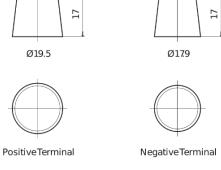

## **EFB TL955**

| Part number                    | TL955         |
|--------------------------------|---------------|
| Technology                     | EFB           |
| EAN/GTIN                       | 3661024056663 |
| Voltage                        | 12 V          |
| Capacity                       | 95.0 Ah       |
| CCA                            | 800 A         |
| Length                         | 306 mm        |
| Width                          | 173 mm        |
| Height                         | 222 mm        |
| Box size                       | D31           |
| Polarity                       | ETN 1         |
| Terminal Type                  | EN taper post |
| Hold Down                      | Korean B1     |
| Weights (subject of variation) | 21.80 kg      |