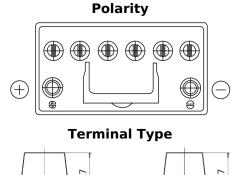

## **EFB TL955**

| Part number                    | TL955         |
|--------------------------------|---------------|
| Technology                     | EFB           |
| EAN/GTIN                       | 3661024056663 |
| Voltage                        | 12 V          |
| Capacity                       | 95.0 Ah       |
| CCA                            | 800 A         |
| Length                         | 306 mm        |
| Width                          | 173 mm        |
| Height                         | 222 mm        |
| Box size                       | D31           |
| Polarity                       | ETN 1         |
| Terminal Type                  | EN taper post |
| Hold Down                      | Korean B1     |
| Weights (subject of variation) | 21.80 kg      |