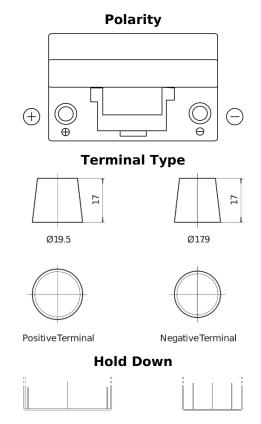

## **Dual EFB TZ650**

| Part number                    | TZ650         |
|--------------------------------|---------------|
| Technology                     | EFB           |
| EAN/GTIN                       | 3661024057486 |
| Voltage                        | 12 V          |
| Capacity                       | 75.0 Ah       |
| CCA                            | 750 A         |
| Watt hour                      | 650 Wh        |
| Length                         | 260 mm        |
| Width                          | 173 mm        |
| Height                         | 222 mm        |
| Box size                       | D26           |
| Polarity                       | ETN 1         |
| Terminal Type                  | EN taper post |
| Hold Down                      | В0            |
| Weights (subject of variation) | 19.00 kg      |