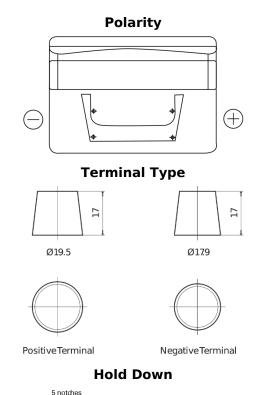

## **Standard CC542**

| Part number                    | CC542         |
|--------------------------------|---------------|
| Technology                     | Flooded       |
| EAN/GTIN                       | 3661024014854 |
| Voltage                        | 12 V          |
| Capacity                       | 54.0 Ah       |
| CCA                            | 500 A         |
| Length                         | 242 mm        |
| Width                          | 175 mm        |
| Height                         | 175 mm        |
| Box size                       | LB2           |
| Polarity                       | ETN 0         |
| Terminal Type                  | EN taper post |
| Hold Down                      | B13           |
| Weights (subject of variation) | 12.90 kg      |