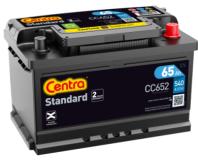

## **Standard CC652**

| Part number                    | CC652         |
|--------------------------------|---------------|
| Technology                     | Flooded       |
| EAN/GTIN                       | 3661024014861 |
| Voltage                        | 12 V          |
| Capacity                       | 65.0 Ah       |
| CCA                            | 540 A         |
| Length                         | 278 mm        |
| Width                          | 175 mm        |
| Height                         | 175 mm        |
| Box size                       | LB3           |
| Polarity                       | ETN 0         |
| Terminal Type                  | EN taper post |
| Hold Down                      | B13           |
| Weights (subject of variation) | 14.50 kg      |