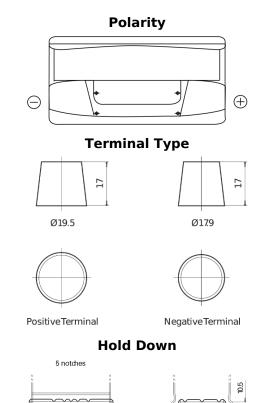

## **Standard CC900**

| Part number                    | CC900         |
|--------------------------------|---------------|
| Technology                     | Flooded       |
| EAN/GTIN                       | 3661024014830 |
| Voltage                        | 12 V          |
| Capacity                       | 90.0 Ah       |
| CCA                            | 720 A         |
| Length                         | 353 mm        |
| Width                          | 175 mm        |
| Height                         | 190 mm        |
| Box size                       | L05           |
| Polarity                       | ETN 0         |
| Terminal Type                  | EN taper post |
| Hold Down                      | B13           |
| Weights (subject of variation) | 20.50 kg      |