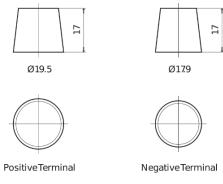

number                    | CD851T        |
|--------------------------------|---------------|
| Technology                     | GEL           |
| EAN/GTIN                       | 3661024017008 |
| Voltage                        | 12 V          |
| Capacity                       | 85.0 Ah       |
| CCA                            | 350 A         |
| Length                         | 349 mm        |
| Width                          | 175 mm        |
| Height                         | 235 mm        |
| Box size                       | D02           |
| Polarity                       | ETN 1         |
| Terminal Type                  | EN taper post |
| Hold Down                      | В0            |
| Weights (subject of variation) | 29.50 kg      |

## **Polarity**



## **Terminal Type**



### **Hold Down**



Design, features and specifications are subject to change without notice. We disclaim any representation or warranty, express or implied, concerning the data or recommendations, and in no event shall be liable for any loss or damage claimed to have arisen as a result. Some products may not be available in your local market.