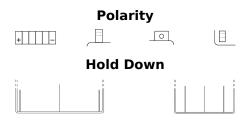

## **Conventional U1-9**

| Part number                    | U1-9          |
|--------------------------------|---------------|
| Technology                     | Flooded       |
| EAN/GTIN                       | 3661024033626 |
| Voltage                        | 12 V          |
| Capacity                       | 24 Ah         |
| CCA                            | 240 A         |
| Length                         | 195 mm        |
| Width                          | 130 mm        |
| Height                         | 180 mm        |
| Box size                       | C69           |
| Polarity                       | ETN 1         |
| Terminal Type                  | M11           |
| Hold Down                      | В0            |
| Weights (subject of variation) | 8.30 kg       |