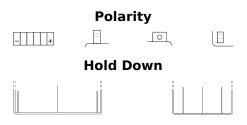

## **Conventional U1R-11**

| Part number                    | U1R-11        |
|--------------------------------|---------------|
| Technology                     | Flooded       |
| EAN/GTIN                       | 3661024033633 |
| Voltage                        | 12 V          |
| Capacity                       | 30 Ah         |
| CCA                            | 300 A         |
| Length                         | 195 mm        |
| Width                          | 130 mm        |
| Height                         | 180 mm        |
| Box size                       | C69           |
| Polarity                       | ETN 0         |
| Terminal Type                  | M11           |
| Hold Down                      | B0            |
| Weights (subject of variation) | 9.20 kg       |
|                                |               |