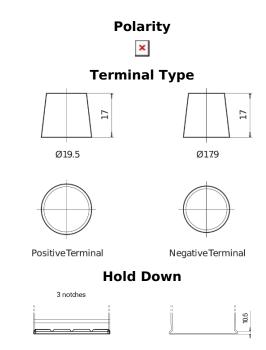

## PowerPRO Agri&Construction CJ1652

| Part number                    | CJ1652        |
|--------------------------------|---------------|
| Technology                     | Flooded       |
| EAN/GTIN                       | 3661024016858 |
| Voltage                        | 6 V           |
| Capacity                       | 165.0 Ah      |
| CCA                            | 900 A         |
| Length                         | 335 mm        |
| Width                          | 175 mm        |
| Height                         | 239 mm        |
| Box size                       | MT5           |
| Polarity                       | ETN 0         |
| Terminal Type                  | EN taper post |
| Hold Down                      | B1            |
| Weights (subject of variation) | 21.80 kg      |