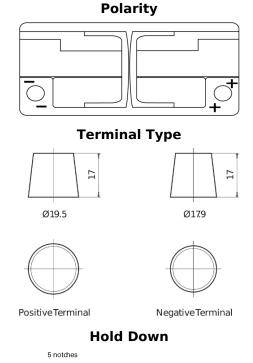

## **AGM CK1050**

loss or damage claimed to have arisen as a result. Some products may not be available in your local market.

| Part number                    | CK1050        |
|--------------------------------|---------------|
| Technology                     | AGM           |
| EAN/GTIN                       | 3661024016551 |
| Voltage                        | 12 V          |
| Capacity                       | 105.0 Ah      |
| CCA                            | 950 A         |
| Length                         | 392 mm        |
| Width                          | 175 mm        |
| Height                         | 190 mm        |
| Box size                       | L06           |
| Polarity                       | ETN 0         |
| Terminal Type                  | EN taper post |
| Hold Down                      | B13           |
| Weights (subject of variation) | 29.00 kg      |