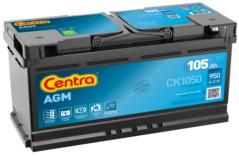

## **AGM CK1050**

loss or damage claimed to have arisen as a result. Some products may not be available in your local market.

| Part number                    | CK1050        |
|--------------------------------|---------------|
| Technology                     | AGM           |
| EAN/GTIN                       | 3661024016551 |
| Voltage                        | 12 V          |
| Capacity                       | 105.0 Ah      |
| CCA                            | 950 A         |
| Length                         | 392 mm        |
| Width                          | 175 mm        |
| Height                         | 190 mm        |
| Box size                       | L06           |
| Polarity                       | ETN 0         |
| Terminal Type                  | EN taper post |
| Hold Down                      | B13           |
| Weights (subject of variation) | 29.00 kg      |