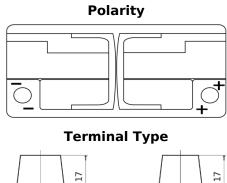

## **AGM CK1060**

| Part number                    | CK1060        |
|--------------------------------|---------------|
| Technology                     | AGM           |
| EAN/GTIN                       | 3661024017053 |
| Voltage                        | 12 V          |
| Capacity                       | 106.0 Ah      |
| CCA                            | 950 A         |
| Length                         | 392 mm        |
| Width                          | 175 mm        |
| Height                         | 190 mm        |
| Box size                       | L06           |
| Polarity                       | ETN 0         |
| Terminal Type                  | EN taper post |
| Hold Down                      | B13           |
| Weights (subject of variation) | 29.00 kg      |