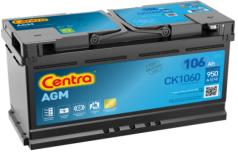

## **AGM CK1060**

| Part number                    | CK1060        |
|--------------------------------|---------------|
| Technology                     | AGM           |
| EAN/GTIN                       | 3661024017053 |
| Voltage                        | 12 V          |
| Capacity                       | 106.0 Ah      |
| CCA                            | 950 A         |
| Length                         | 392 mm        |
| Width                          | 175 mm        |
| Height                         | 190 mm        |
| Box size                       | L06           |
| Polarity                       | ETN 0         |
| Terminal Type                  | EN taper post |
| Hold Down                      | B13           |
| Weights (subject of variation) | 29.00 kg      |