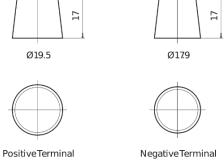

## **AGM CK1060**

| Part number                    | CK1060        |
|--------------------------------|---------------|
| Technology                     | AGM           |
| EAN/GTIN                       | 3661024017053 |
| Voltage                        | 12 V          |
| Capacity                       | 106.0 Ah      |
| CCA                            | 950 A         |
| Length                         | 392 mm        |
| Width                          | 175 mm        |
| Height                         | 190 mm        |
| Box size                       | L06           |
| Polarity                       | ETN 0         |
| Terminal Type                  | EN taper post |
| Hold Down                      | B13           |
| Weights (subject of variation) | 29.00 kg      |