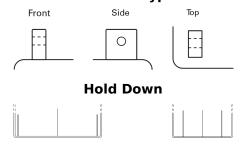

## **Start-Stop Auxiliary CK143**

| Part number                    | CK143         |
|--------------------------------|---------------|
| Technology                     | AGM           |
| EAN/GTIN                       | 3661024016643 |
| Voltage                        | 12 V          |
| Capacity                       | 14.0 Ah       |
| CCA                            | 80 A          |
| Length                         | 150 mm        |
| Width                          | 100 mm        |
| Height                         | 100 mm        |
| Box size                       | C76           |
| Polarity                       | ETN 3         |
| Terminal Type                  | Screwed/Lug   |
| Hold Down                      | В0            |
| Weights (subject of variation) | 4.20 kg       |