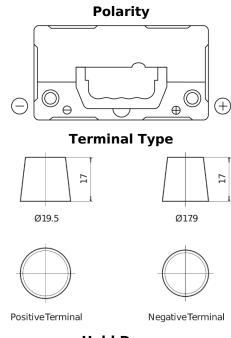

## **AGM CK454**

| Part number                    | CK454         |
|--------------------------------|---------------|
| Technology                     | AGM           |
| EAN/GTIN                       | 3661024017077 |
| Voltage                        | 12 V          |
| Capacity                       | 45.0 Ah       |
| CCA                            | 380 A         |
| Length                         | 237 mm        |
| Width                          | 127 mm        |
| Height                         | 227 mm        |
| Box size                       | B24           |
| Polarity                       | ETN 0         |
| Terminal Type                  | EN taper post |
| Hold Down                      | В0            |
| Weights (subject of variation) | 13.50 kg      |
|                                |               |

## Hold Down

Design, features and specifications are subject to change without notice. We disclaim any representation or warranty, express or implied, concerning the data or recommendations, and in no event shall be liable for any loss or damage claimed to have arisen as a result. Some products may not be available in your local market.