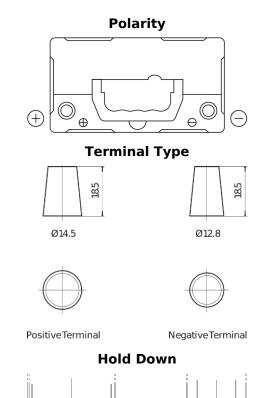

## **AGM CK457**

| Part number                    | CK457          |
|--------------------------------|----------------|
| Technology                     | AGM            |
| EAN/GTIN                       | 3661024017084  |
| Voltage                        | 12 V           |
| Capacity                       | 45.0 Ah        |
| CCA                            | 380 A          |
| Length                         | 237 mm         |
| Width                          | 127 mm         |
| Height                         | 227 mm         |
| Box size                       | B24            |
| Polarity                       | ETN 1          |
| Terminal Type                  | JIS taper post |
| Hold Down                      | В0             |
| Weights (subject of variation) | 13.50 kg       |
|                                |                |