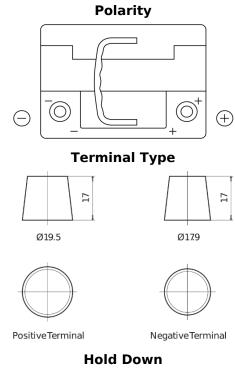

## **AGM CK600**

| Part number         | CK600         |
|---------------------|---------------|
| Technology          | AGM           |
| EAN/GTIN            | 3661024016544 |
| Voltage             | 12 V          |
| Capacity            | 60.0 Ah       |
| CCA                 | 680 A         |
| Length              | 242 mm        |
| Width               | 175 mm        |
| Height              | 190 mm        |
| Box size            | L02           |
| Polarity            | ETN 0         |
| Terminal Type       | EN taper post |
| Hold Down           | B13           |
| Weights (subject of | 17.90 kg      |
| variation)          |               |
|                     |               |