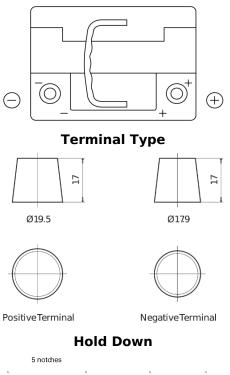

## AGM CK620

<u>circo</u>

| Part number                    | CK620         |
|--------------------------------|---------------|
| Technology                     | AGM           |
| EAN/GTIN                       | 3661024017015 |
| Voltage                        | 12 V          |
| Capacity                       | 62.0 Ah       |
| CCA                            | 680 A         |
| Length                         | 242 mm        |
| Width                          | 175 mm        |
| Height                         | 190 mm        |
| Box size                       | L02           |
| Polarity                       | ETN 0         |
| Terminal Type                  | EN taper post |
| Hold Down                      | B13           |
| Weights (subject of variation) | 17.90 kg      |

Polarity

 $\sim\sim\sim\sim$ 

Design, features and specifications are subject to change without notice. We disclaim any representation or warranty, express or implied, concerning the data or recommendations, and in no event shall be liable for any loss or damage claimed to have arisen as a result. Some products may not be available in your local market.